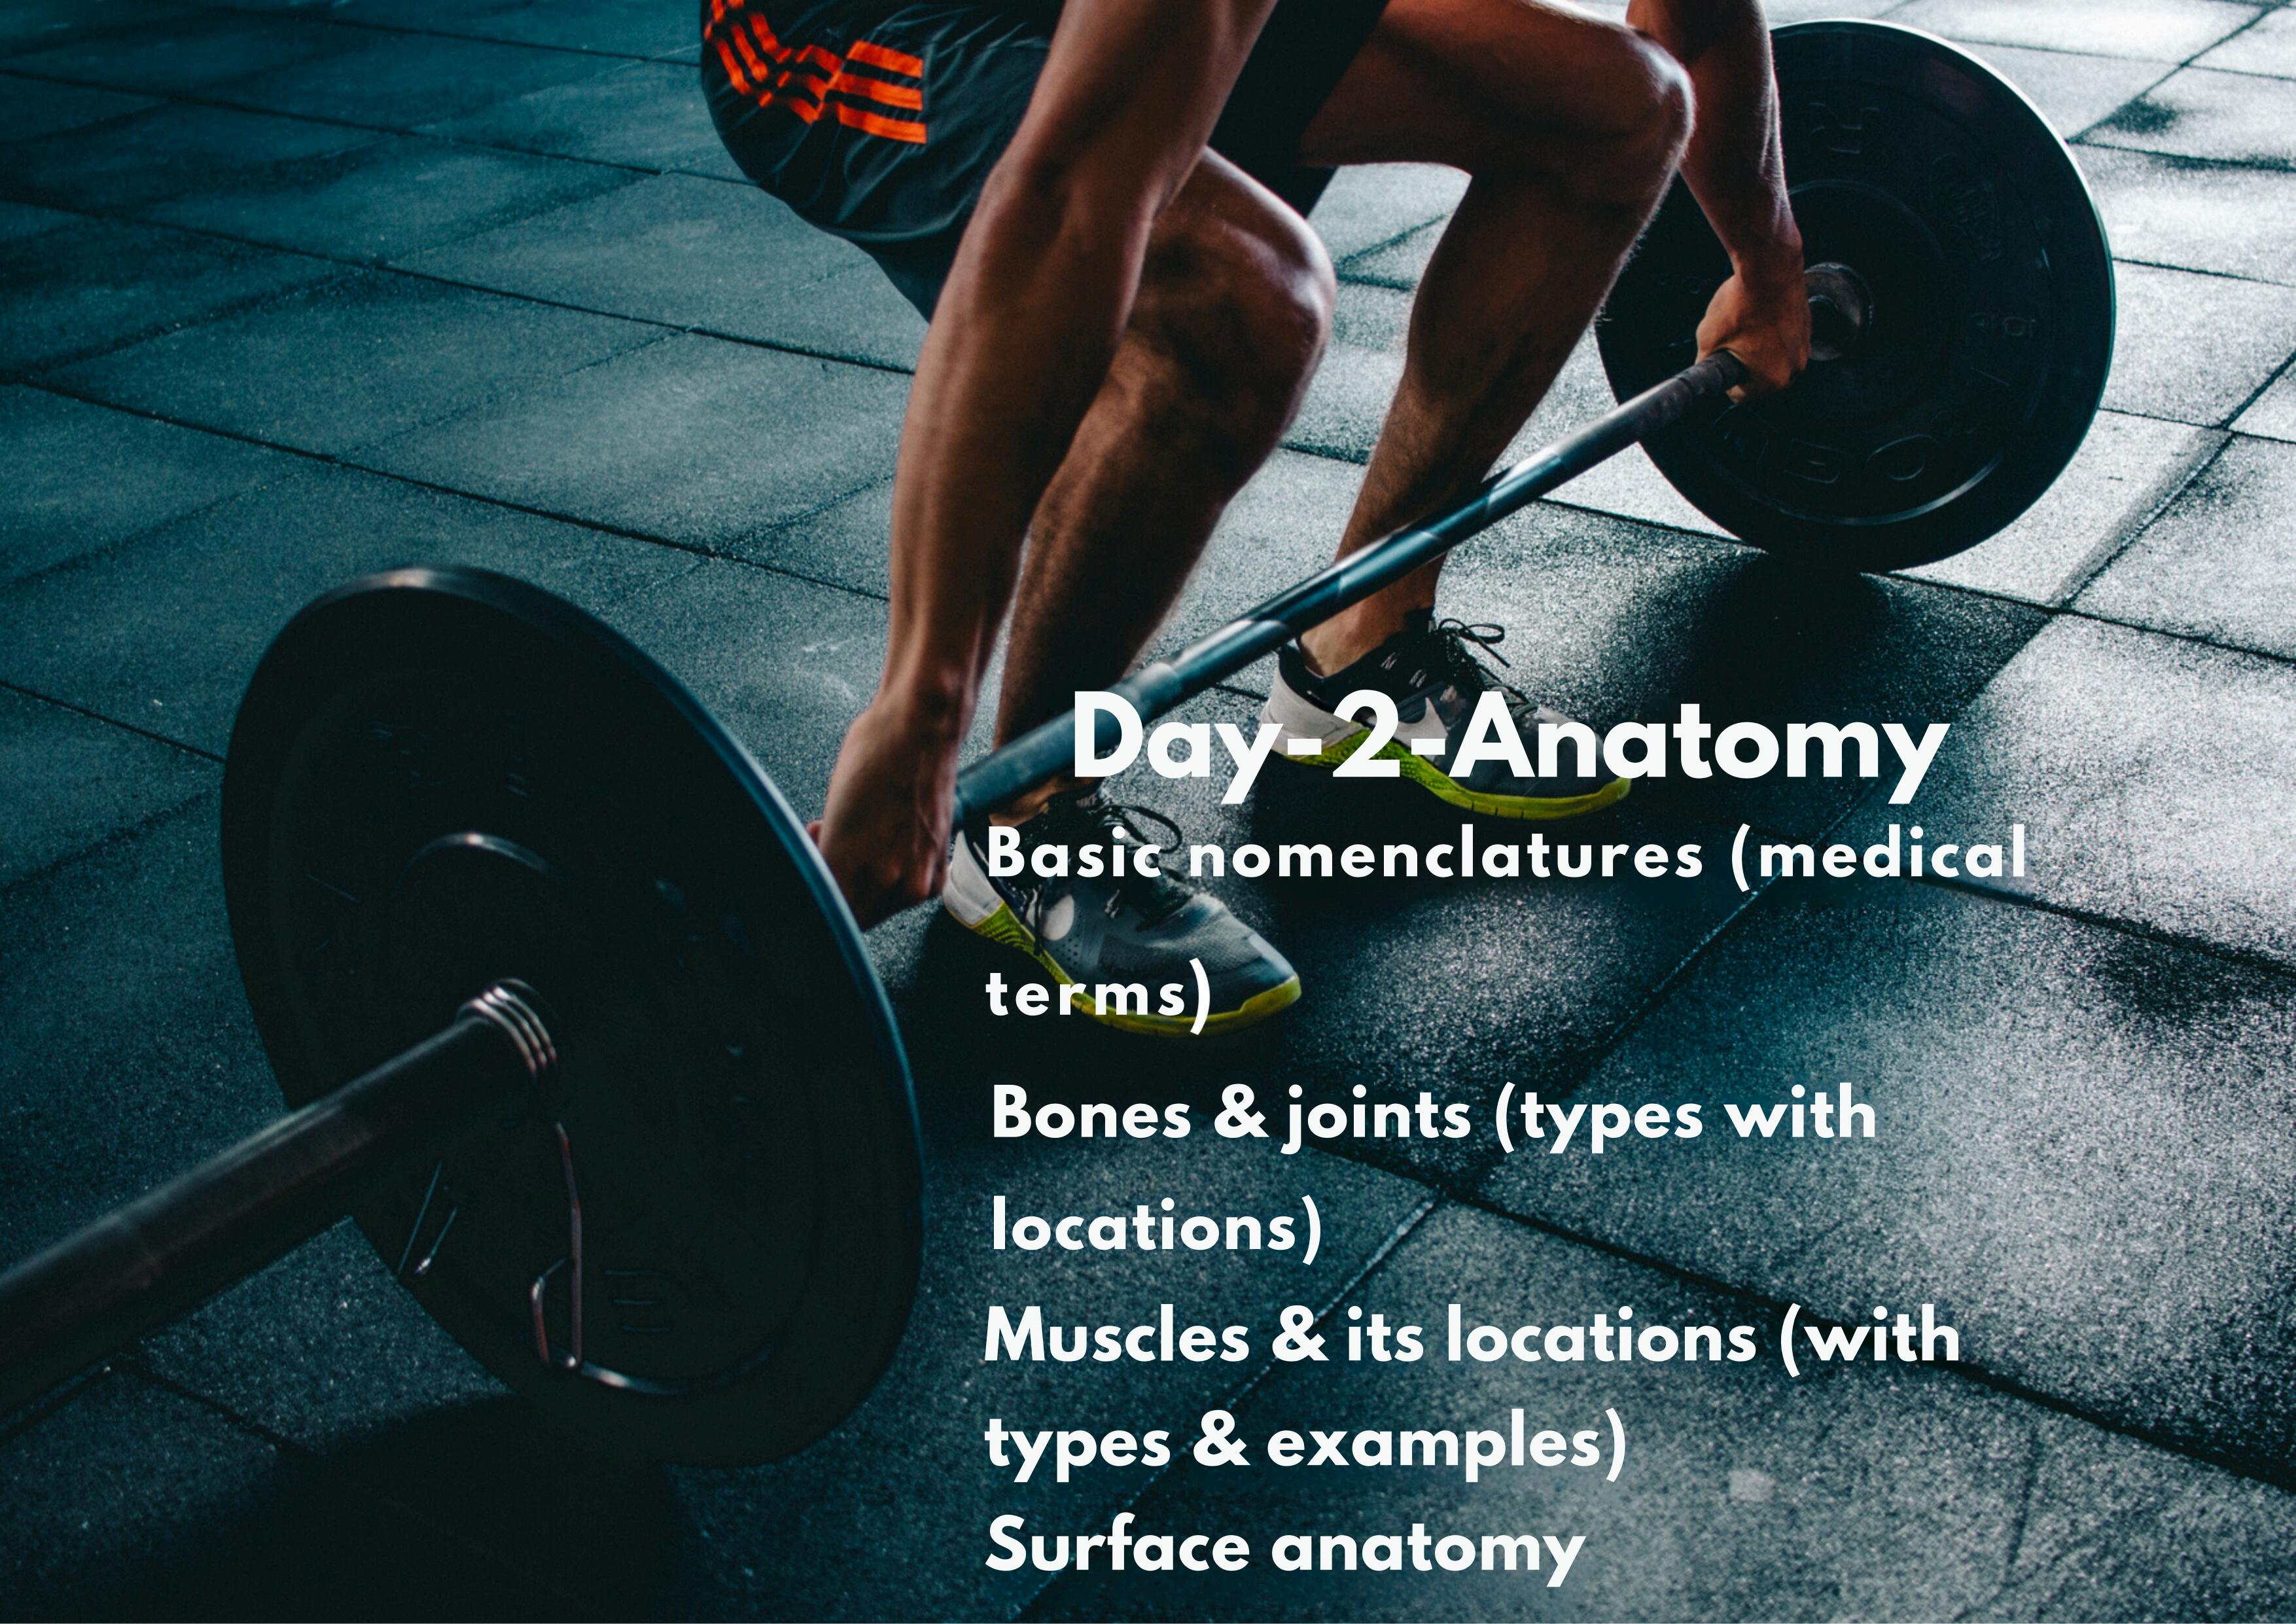

### Day-3-Physiology

Types of muscle Types of muscle contraction with example Muscle contraction physiology Exercise-physiology-long & short term changes of the body (metabolism, heart, lungs, muscles & bone)
Hypertrophy & atrophy
Principles of Strength training
Muscle fiber recruitment, variations of exercise,