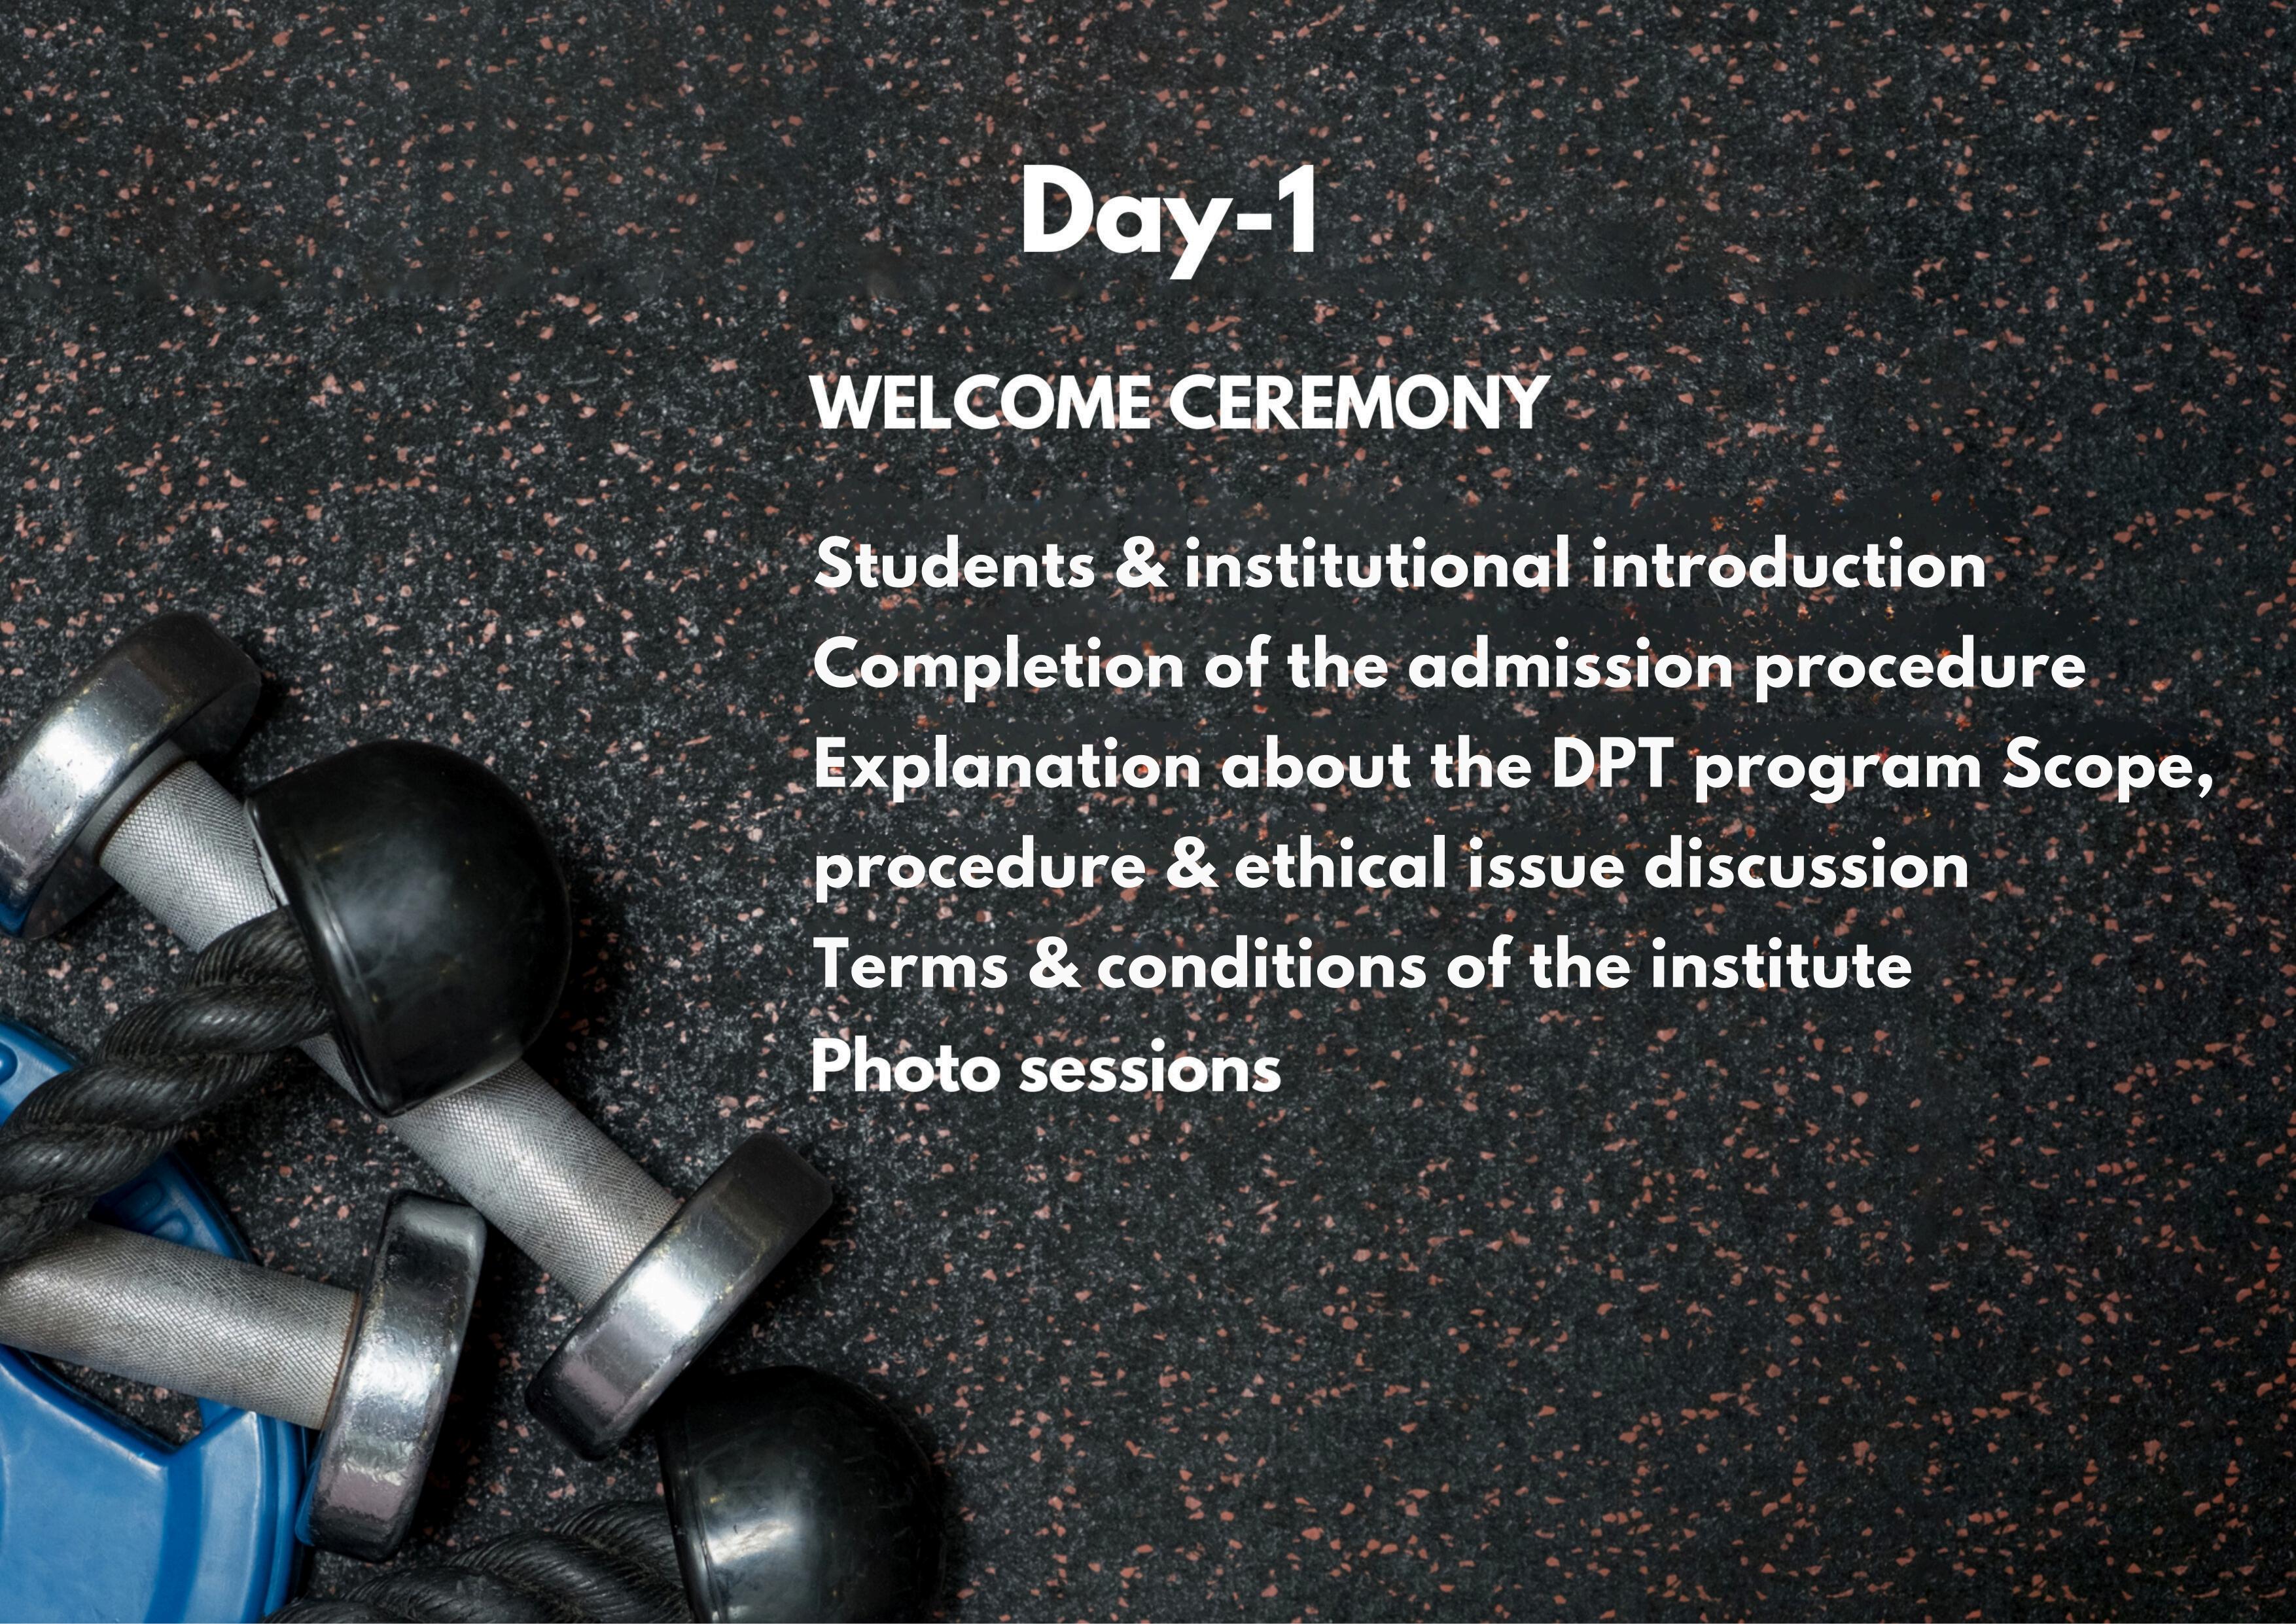

# DIPLOMAIN PERSONAL TRAINIG

2025-26







### Day-3-Physiology

Types of muscle Types of muscle contraction with example Muscle contraction physiology Exercise-physiology-long & short term changes of the body (metabolism, heart, lungs, muscles & bone)
Hypertrophy & atrophy
Principles of Strength training
Muscle fiber recruitment, variations of exercise,

DOMS





Counselling & Body composition analysis
All parameters -BMI, BMR, W/H ratio, use of
caliper Exercise & movement analysis (Basic)
Basic understanding of the clients condition
Various tests-Strength/ flexibility/ ROM/
endurance

#### Day-6 Strength Training

Upper limb-push & pull movements-2-5 variants each joint (With & without machine)
Lower limb-push & pull movements-2-5 variants each

joint (with & without machine)

Discussion about basic exercise chart preparatio